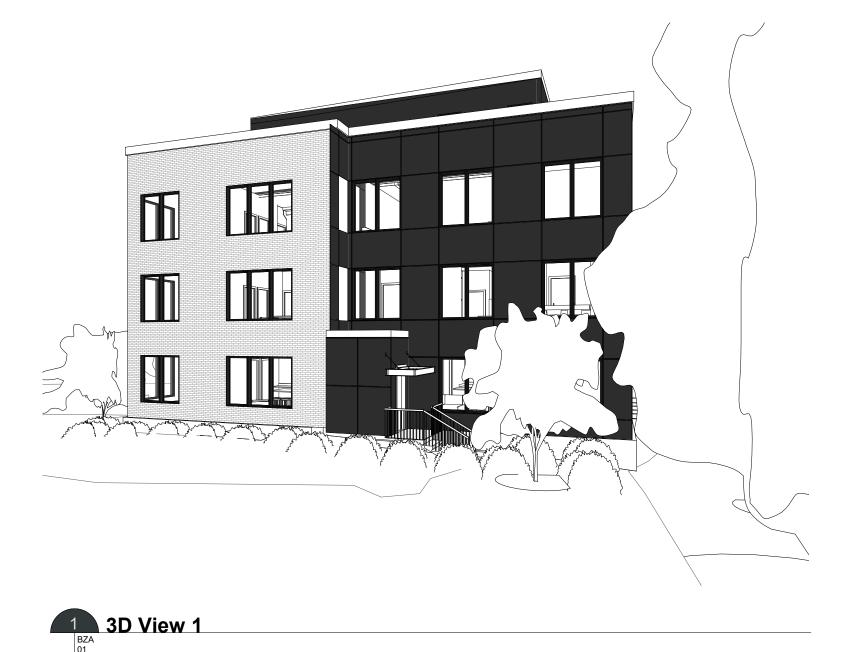

## **ZONING INFO**

BZA 07

BZA 08

| Address:           | 1001 - 1003 Bryant St NE<br>WASHINGTON DC 20018 |
|--------------------|-------------------------------------------------|
| SSL:               | 3869 0025 & 0026                                |
| Zoning:            | RA-1                                            |
| Historic District: | N/A                                             |
| Lot Area:          | 10,355 SF                                       |
| Lot Width:         | 125 FT                                          |
| ANC:               | 5C                                              |

|                      | ALLOWED/REQ.        | PROPOSED                |
|----------------------|---------------------|-------------------------|
| Land Use:            |                     | 16-Unit<br>Multi-Family |
| # of Stories:        | 3 MAX               | 3                       |
| Rear Yard:           | 20 FT MIN           | 24' - 5"                |
| Side Yard:           | 8 FT                | 8' - 9 1/4"             |
| Building Height:     | 40 FT MAX           | 34' - 9"                |
| FAR:                 | .9 + IZ Bonus =1.08 | 1.07                    |
| Lot Occupancy:       | 40%                 | 36%                     |
| Gross Building Area: |                     | 11,131/ SF              |
| Parking:             | 2 Spaces            | 5 Spaces                |