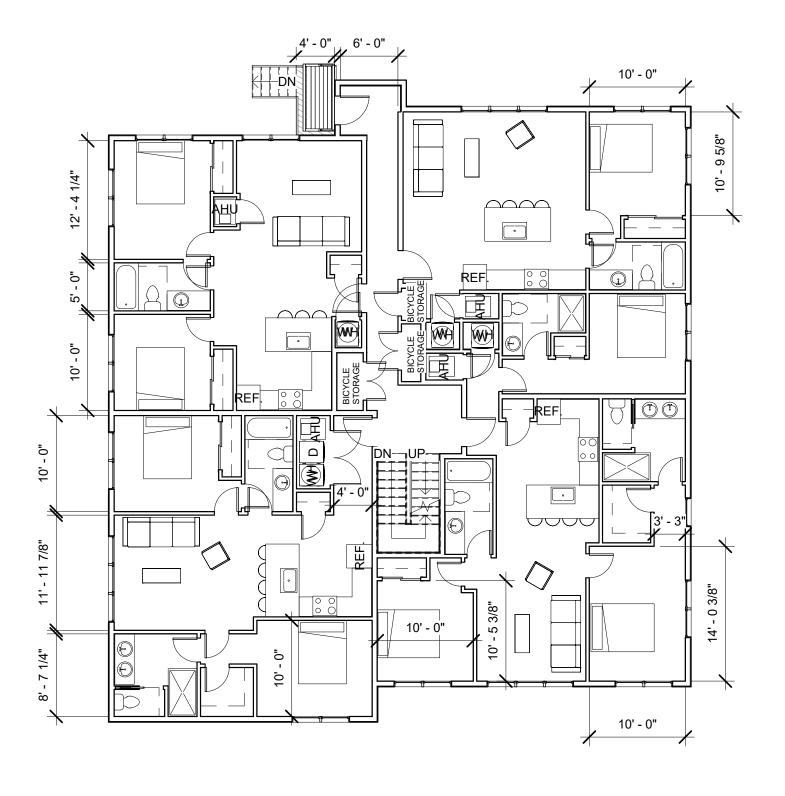

**B**3

ERB

ERB B3

3ZA 04

07/30/19 1001 - 1003 Bryant St NE

**B**3

ERB

1 2nd FLOOR
BZA BZA 1/8" = 1'-0"