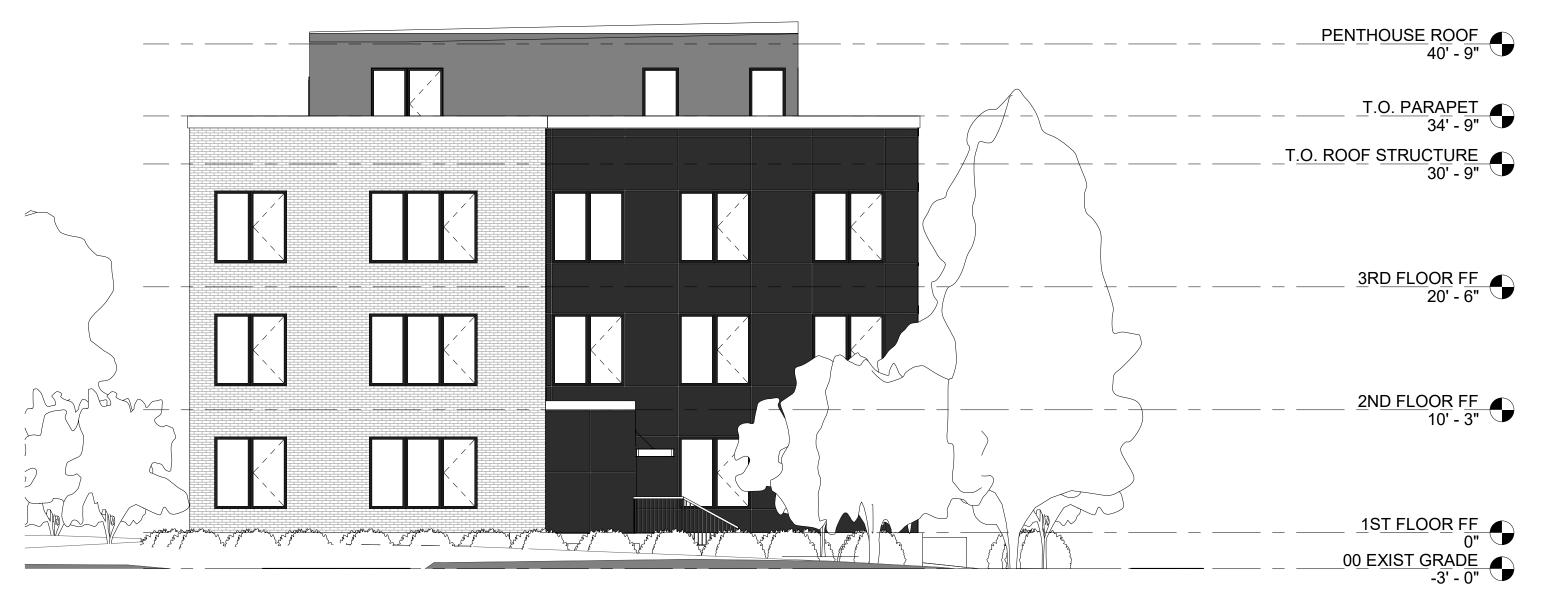

|  |
| CELLAR PLAN    |  |
| 1ST FLOOR PLAN |  |
| 2ND FLOOR PLAN |  |
| 3RD FLOOR PLAN |  |
|                |  |

**ROOF PLAN** 

FRONT ELEVATION

**DRAWING LIST - BZA** 

## **LOCATION MAP**



BOCO



**BZA 02** 

**B**3

**ERB** 

07/30/19 1001 - 1003 Bryant St NE



10' - 0"

12' - 9 7/8"

0 0

10' - 8"

REF.

(†)

00 CELLAR

BZA 03 1/8" = 1'-0"

1001 - 1003 Bryant St NE

R. MICHAEL CROSS DESIGN GROUP

**B**3

ERB





ERB B3

3ZA 04

07/30/19 1001 - 1003 Bryant St NE



**B**3

ERB



1 2nd FLOOR
BZA BZA 1/8" = 1'-0"

10' - 0"

9' - 6 3/4"

10' - 0"

(A)

0 0

0 0

WH

UP

0 0

3' - 9"

UP

10' - 0"

5' - 0"

10' - 0"

3' - 3"

-0

\_9' - 8"\_

11' - 2 3/4"

5' - 0"

10' - 5"

2A 06

10' - 0"

10' - 10 1/2'

10' - 0"

5' - 0"

(Ť)

12' - 7"

ĎΝ

.0 - .9

5' - 0"

12' - 2 7/8"

ERB





ERB B3

**BZA 08** 

07/30/19 1001 - 1003 Bryant St NE