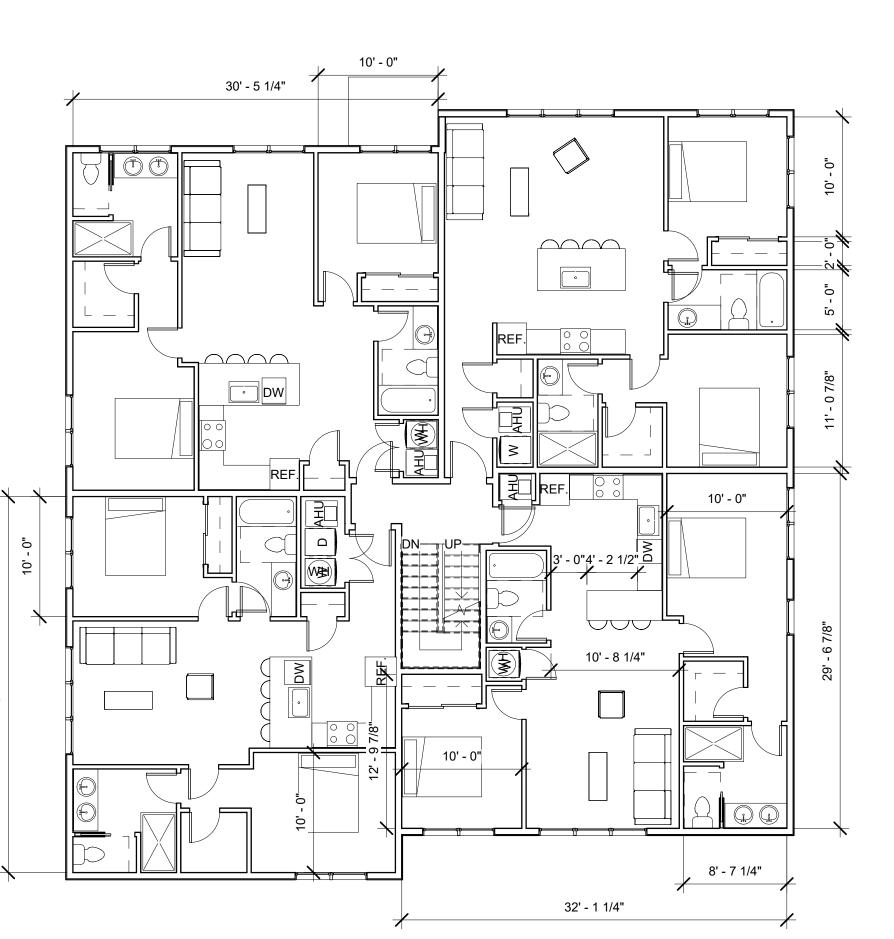

| 40%                 | 36%                     |
| Gross Building Area: |                     | 11,131/ SF              |
| Parking:             | 2 Spaces            | 5 Spaces                |

| Sheet Name     |  |
|----------------|--|
|                |  |
| COVER SHEET    |  |
| SITE PLAN      |  |
| CELLAR PLAN    |  |
| 1ST FLOOR PLAN |  |
| 2ND FLOOR PLAN |  |
| 3RD FLOOR PLAN |  |
|                |  |

**ROOF PLAN** 

FRONT ELEVATION

**DRAWING LIST - BZA** 

## **LOCATION MAP**



BOCO



**BZA 02** 

**B**3

**ERB** 

07/30/19 1001 - 1003 Bryant St NE



10' - 0"

12' - 9 7/8"

0 0

10' - 8"

REF.

(†)

00 CELLAR

BZA 03 1/8" = 1'-0"

1001 - 1003 Bryant St NE

R. MICHAEL CROSS DESIGN GROUP

**B**3

ERB





ERB B3

3ZA 04

07/30/19 1001 - 1003 Bryant St NE



**B**3

ERB



1 2nd FLOOR
BZA BZA 1/8" = 1'-0"

10' - 0"

9' - 6 3/4"

10' - 0"

(A)

0 0

0 0

WH

UP

0 0

3' - 9"

UP

10' - 0"

5' - 0"

10' - 0"

3' - 3"

-0

\_9' - 8"\_

11' - 2 3/4"

5' - 0"

10' - 5"

2A 06

10' - 0"

10' - 10 1/2'

10' - 0"

5' - 0"

(Ť)

12' - 7"

ĎΝ

.0 - .9

5' - 0"

12' - 2 7/8"

ERB





ERB B3

**BZA 08** 

07/30/19 1001 - 1003 Bryant St NE