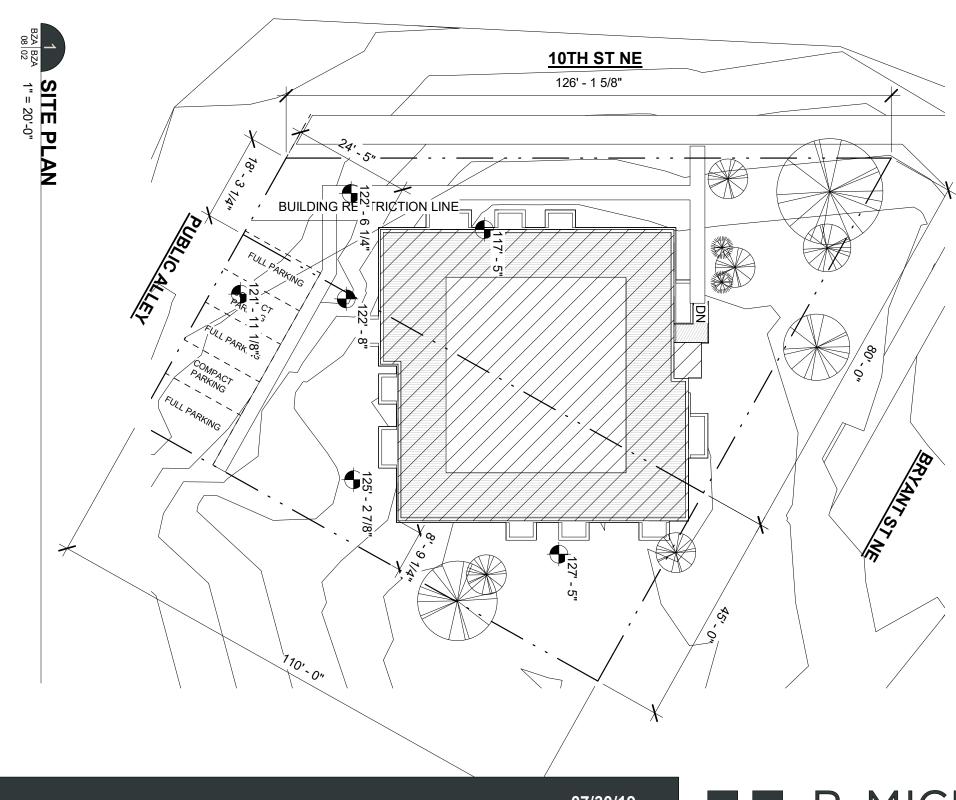

## **ZONING INFO**

BZA 07

BZA 08

| Address:           | 1001 - 1003 Bryant St NE<br>WASHINGTON DC 20018 |
|--------------------|-------------------------------------------------|
| SSL:               | 3869 0025 & 0026                                |
| Zoning:            | RA-1                                            |
| Historic District: | N/A                                             |
| Lot Area:          | 10,355 SF                                       |
| Lot Width:         | 125 FT                                          |
| ANC:               | 5C                                              |

|                      | ALLOWED/REQ.        | PROPOSED                |
|----------------------|---------------------|-------------------------|
| Land Use:            |                     | 16-Unit<br>Multi-Family |
| # of Stories:        | 3 MAX               | 3                       |
| Rear Yard:           | 20 FT MIN           | 24' - 5"                |
| Side Yard:           | 8 FT                | 8' - 9 1/4"             |
| Building Height:     | 40 FT MAX           | 34' - 9"                |
| FAR:                 | .9 + IZ Bonus =1.08 | 1.07                    |
| Lot Occupancy:       | 40%                 | 36%                     |
| Gross Building Area: |                     | 11,131/ SF              |
| Parking:             | 2 Spaces            | 5 Spaces                |